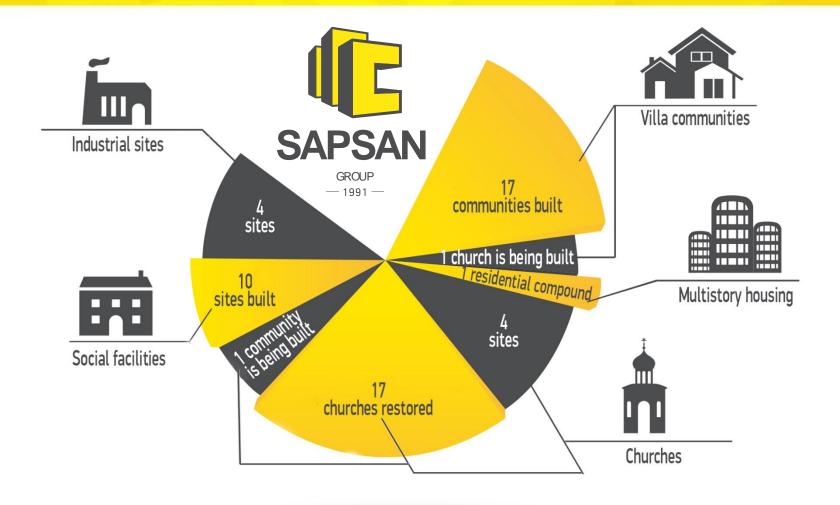

# **Figures**

### **About us**

- SAPSAN Group is one of the leaders in the country estate market of the Moscow region.
- Est. 1991
- SAPSAN Group has constructed 459,048 m<sup>2</sup> of residential space over the 25 years of its history.