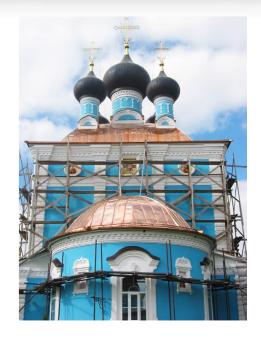

## Charity

Construction and restoration of churches

Relief to those in need

Publishing and education

Pilgrimage tourism

The Church of the Faithful Saint Prince Alexander Nevsky

Church of the Presentation of the Virgin Mary in Kravotyn village

The Church of the Holy Sign Painter in Goluboe village