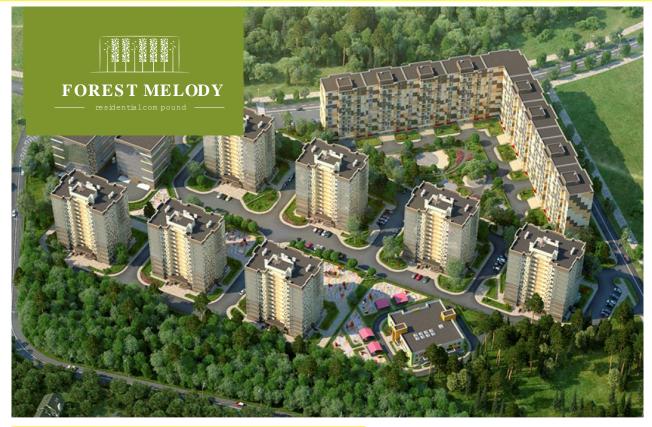

## First high-rise project

Forest Melody Residential Compound

 $= 70 000 \text{ m}^2$ 