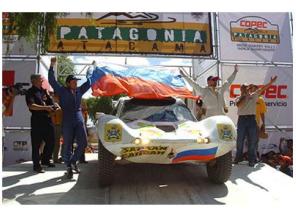

## Superiority in all ways

#### The only private racing team in Russia

Awards of SAPSAN AUTO and S. Shmakov:

- Absolute winner of the Russian Cup in the Rally Raids event,
   2003
- Absolute winner of the Russian Cup in the Jeep Trial event, 2003
- Winner of FIA World Cups in the category of rear drive vehicles, 2004, 2006
- Absolute winner of the World Cup, 2006
- Absolute winner of the World Cup in the team event, 2006
- Absolute winner of the FIA Constructors' Championship, 2006
- Included in the FIA priority list from 2004 to 2008