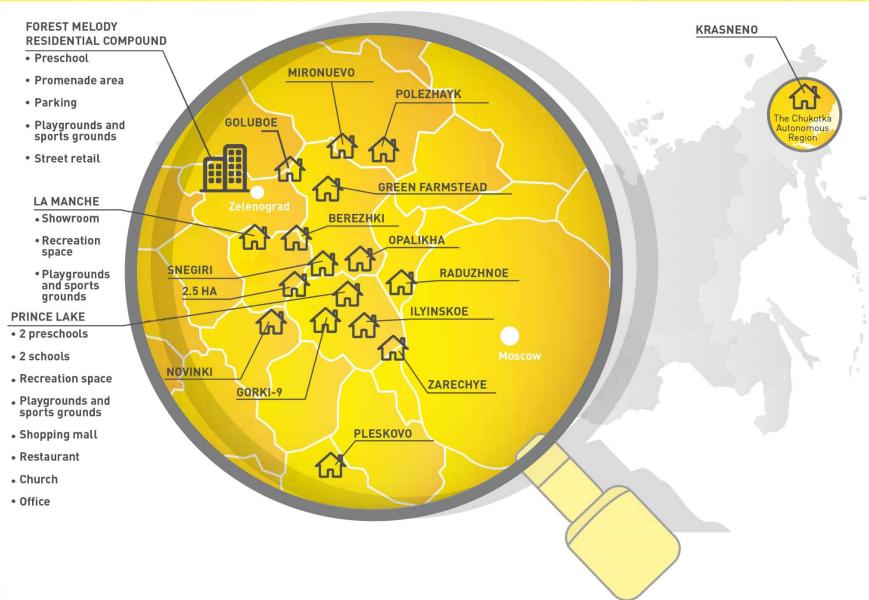

# **Geography of projects**

## First high-rise project

Forest Melody Residential Compound

 $= 70 000 \text{ m}^2$ 

### Villa communities for sale

The iconic PRINCE LAKE villa community

**S** = 152 ha

= 523 housing estates

### Villa communities for sale

European business class community

S = 52.7 ha

=323 housing estates

Advantages