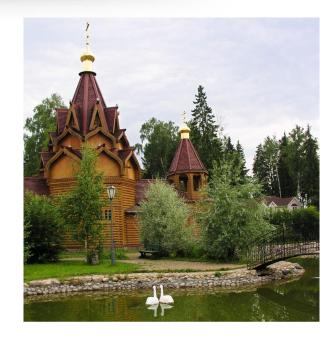

## Charity

Construction and restoration of churches

Relief to those in need

Publishing and education

Pilgrimage tourism

The Church of the Faithful Saint Prince Alexander Nevsky

Church of the Presentation of the Virgin Mary in Kravotyn village

The Church of the Holy Sign Painter in Goluboe village