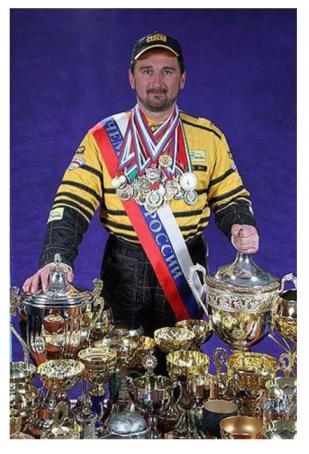

## Superiority in all ways

#### The only private racing team in Russia

Awards of SAPSAN AUTO and S. Shmakov:

- Absolute winner of the Russian Cup in the Rally Raids event,
   2003
- Absolute winner of the Russian Cup in the Jeep Trial event, 2003
- Winner of FIA World Cups in the category of rear drive vehicles, 2004, 2006
- Absolute winner of the World Cup, 2006
- Absolute winner of the World Cup in the team event, 2006
- Absolute winner of the FIA Constructors' Championship, 2006
- Included in the FIA priority list from 2004 to 2008