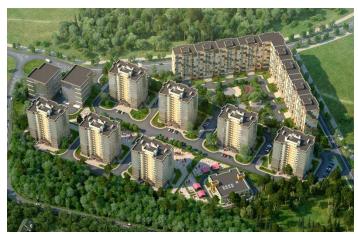

## First high-rise project

Forest Melody Residential Compound

 $= 70 000 \text{ m}^2$ 

### Advantages

A unique project built in the birch and pine forest

Floor-to-ceiling windows and an original facade design

STK plant panels and housing compounds of our own production

### **Project awards**

Grand Prix of the Estate Market Records Awards

Winner of RREF AWARDS in the category of Affordable Housing